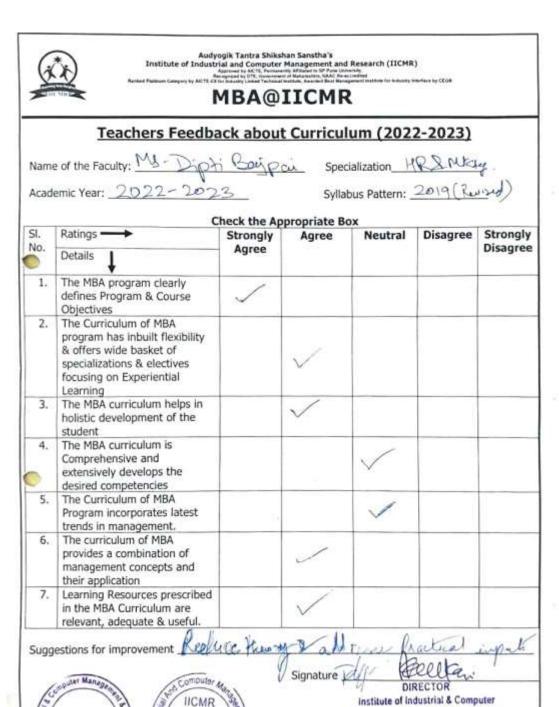

## Audyogik Tantra Shikshan Sanstha's Institute of Industrial and Computer Management and Research (IJCMR) \*\*Spread to 2011, Octavasory Shibard to 87 Page Understry \*\*The Computer of the Comp

## MBA@IICMR

|       |                                                                                                                                                            |                   | propriate Bo | x       |          |          |
|-------|------------------------------------------------------------------------------------------------------------------------------------------------------------|-------------------|--------------|---------|----------|----------|
| SI.   | Ratings                                                                                                                                                    | Strongly<br>Agree | Agree        | Neutral | Disagree | Strongly |
| No.   | Details                                                                                                                                                    |                   |              |         |          | Disagree |
| 1.    | The MBA program clearly<br>defines Program & Course<br>Objectives                                                                                          | /                 |              |         |          |          |
| 2.    | The Curriculum of MBA<br>program has inbuilt flexibility<br>& offers wide basket of<br>specializations & electives<br>focusing on Experiential<br>Learning |                   | /            |         |          |          |
| 3.    | The MBA curriculum helps in holistic development of the student                                                                                            |                   | /            |         |          | 1        |
| 4.    | The MBA curriculum is<br>Comprehensive and<br>extensively develops the<br>desired competencies                                                             |                   | /            |         |          |          |
| 5.    | The Curriculum of MBA Program incorporates latest trends in management.                                                                                    |                   | /            | and of  |          |          |
| 6.    | The curriculum of MBA provides a combination of management concepts and their application                                                                  |                   | 1            |         |          |          |
| 7,    | Learning Resources prescribed<br>in the MBA Curriculum are<br>relevant, adequate & useful.                                                                 |                   | /            |         |          | 1        |
|       |                                                                                                                                                            |                   | - (c         | Hi-     |          |          |
| Sugar | estions for improvement                                                                                                                                    | Carrier Contract  |              |         |          |          |